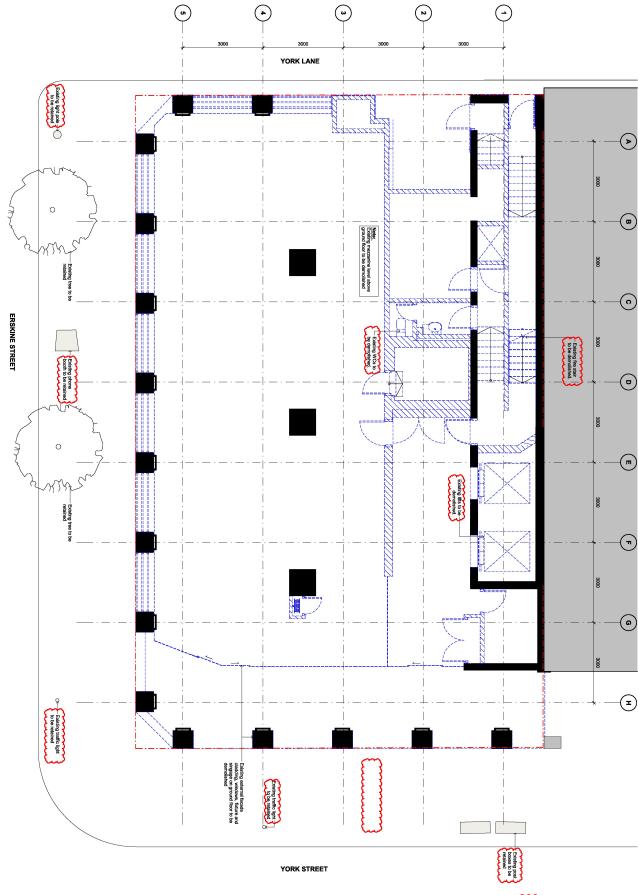

Demolition Plans Ground Floor

Legend -Demolition Plans

Property Boundary

Existing facade and structure to be retained unless noted otherwise

Quitipes of existing building & services to be demoished

Existing floorplans based survey drawings prepared by CMS Surveyors (September 2023)
Surveyors (September 2023)

/ Existing office flour to be demoished under a separate ODC

| Stellam         Development Application           Scale         11:50         @ A1         1:100         @ A3           Tomm         50:004         SK         Percental         SK           Peparativa         51:2004         Februari         Februari         Februari           DA01.1110         B         Februari         Februari         Februari         Februari |             |            |             |          | (    |
|-------------------------------------------------------------------------------------------------------------------------------------------------------------------------------------------------------------------------------------------------------------------------------------------------------------------------------------------------------------------------------|-------------|------------|-------------|----------|------|
| 1:50 @A1 CH                                                                                                                                                                                                                                                                                                                                                                   | Status      | Develop    | nent Applic | ation    |      |
| SOH Checked  INN. \$12804  IBS 12070264 153:20 PM  Rovision  A001.1110  B                                                                                                                                                                                                                                                                                                     | Scale       |            | @ A1        | 1:100    | @ A3 |
| 120072024 1:50:30 PM                                                                                                                                                                                                                                                                                                                                                          | Drawn       | HOS        |             | Checked  | SK   |
| 12/07/2024 1:52:30 PM                                                                                                                                                                                                                                                                                                                                                         | Project No. | S12804     |             |          |      |
| 01.110                                                                                                                                                                                                                                                                                                                                                                        | Plot Date   | 12/07/2024 | 1:52:30 PM  |          |      |
|                                                                                                                                                                                                                                                                                                                                                                               | Drawing no. |            |             | Revision |      |
|                                                                                                                                                                                                                                                                                                                                                                               | DA01        | =          | 0           | ₩        |      |