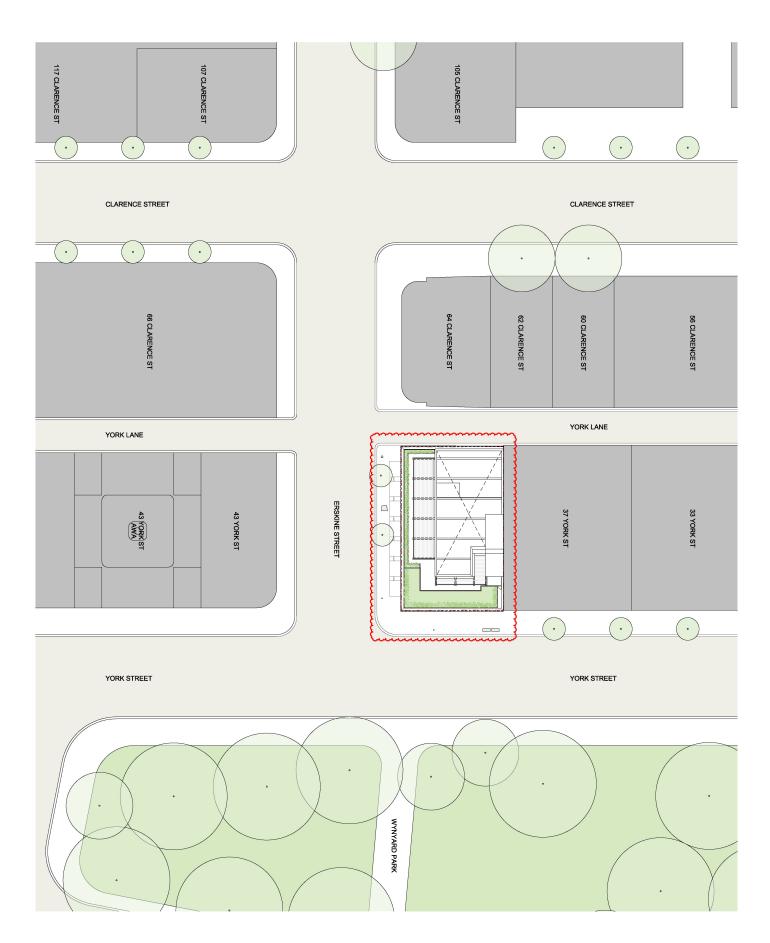

| В          | Cover Page + Drawing List                                   | DA00.000                          |
| 3          | ing List                                                    | DA00 - Title Sheet / Drawing List |
| Revision   | Drawing Name                                                | Drawing Number                    |
| Current    |                                                             |                                   |
|            | DA Drawing List                                             |                                   |
|            |                                                             |                                   |





Erskine 39 York Street

Cover Page + Drawing List

Development Application
NTS @ A1 N **B** NTS @ A3

DA00.000

114



DA01.000

B Revision

12/07/2024 1:51:34 PM S12804

Development Application
1: 200 @ A1 1
SOH Che

1:400 @ A3 Checked SK

ĕ

Erskine 39 York Street

## BATESSMART.

Bates Smart Architects Pty Ltd ABN 88 094 740 986 NSW Nominuta Responsible Architects: Kalie Payne Rep. 9464 / Philip Vivian Rep. 9686 ( Guy Later Rep. 7119 / Matthew Alan Rep. 9460

Sydney 43 Brisbane Street
Surry Hills NSW 2010 Australia
T 02 834 6109 F 02 8354 6199
email syd@balessmart.com.au
http://www.balessmart.com.au

DA01.001

**B** Revision

Development Application
1:50 @ A1 1
SOH Che S12804

1:100 @ A3 Checked SK

116

Chack el d'inentions and pla coditions pire to commencement el any work, in chack properties et le consideration pire to commencement el any work, and the properties et they desired part of the factio